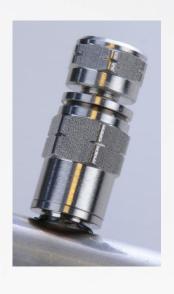

#### Unique stainless steel nozzle:

- Strong stainless steel nozzle, reliable and durable with years of proven results!
- Simple (dis)assembly of nozzles during maintenance and replacement.

#### Unique stainless steel nozzle:

- Stainless steel washers provide tight seal between the nozzle, head and tubing.
- Check valve prevents dripping.

#### Unique stainless steel system:

- Stainless steel (316) tubes with robust flow drilled threads guarantee strong and durable joints.
- PolAIR nozzles are directly screwed in the stainless steel tubes without any use of plastic adapters.
- Tubing with ready installed nozzles tailormade to up to 6 m in length.