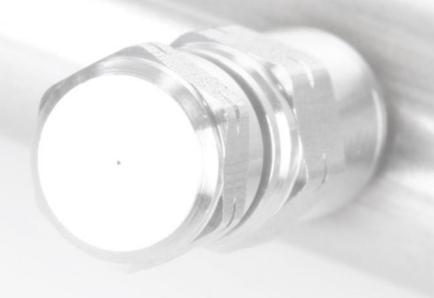

#### Unique stainless steel nozzle:

- Strong stainless steel nozzle, reliable and durable with years of proven results!
- Simple (dis)assembly of nozzles during maintenance and replacement.

#### Unique stainless steel nozzle:

- Stainless steel washers provide tight seal between the nozzle, head and tubing.
- Check valve prevents dripping.

#### Unique stainless steel PolAIR nozzle:

Water usage

Droplet size

Nozzle orifice

: 70 bar - ca. 6.26 l/hour

: 105 bar - ca. 7.67 l/hour

: 10 – 15 micron

: 0.02 mm