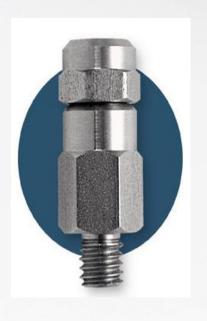

#### Unique stainless steel nozzle:

- Strong stainless steel nozzle, reliable and durable with years of proven results!
- Simple (dis)assembly of nozzles during maintenance and replacement.

#### Unique stainless steel nozzle:

- Stainless steel washers provide tight seal between the nozzle, head and tubing.
- Check valve prevents dripping.

#### Unique stainless steel system:

- Stainless steel (316) tubes with robust flow drilled threads guarantee strong and durable joints.
- PolAIR nozzles are directly screwed in the stainless steel tubes without any use of plastic adapters.
- Tubing with ready installed nozzles tailormade to up to 6 m in length.