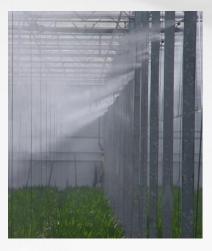

#### Cooling and air humidity management: greenhouses

PolAIR
High Pressure Fogging
for different purposes:

animal husbandry: poultry, pigs, dairy, horse stables, zoo, etc

PolAIR
High Pressure Fogging
for different purposes: