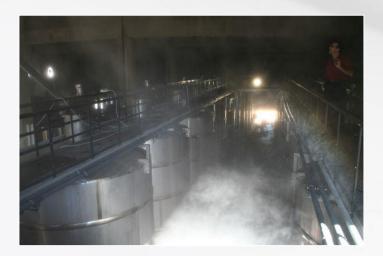

# PolAIR High Pressure Fogging

PolAIR
High Pressure Fogging
for different purposes:

Cooling: train station and a wine cellar

PolAIR
High Pressure Fogging
for different purposes:

**Dust and odour management:** outside waste storage