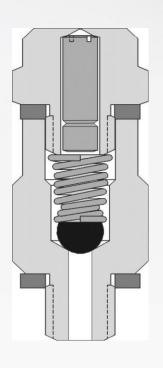

#### Unique stainless steel nozzle:

- Stainless steel washers provide tight seal between the nozzle, head and tubing.
- Check valve prevents dripping.