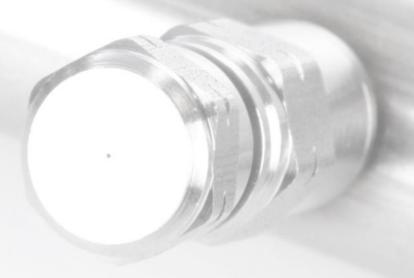

#### Unique stainless steel system:

- Stainless steel (316) tubes with robust flow drilled threads guarantee strong and durable joints.
- PolAIR nozzles are directly screwed in the stainless steel tubes without any use of plastic adapters.
- Tubing with ready installed nozzles tailormade to up to 6 m in length.

#### Unique PolAIR system:

- PolAIR system is tailor-made for your unique situation.
- Working pressure from 70 till 105 Bar.
- Long tubes with minimal use of couplers.