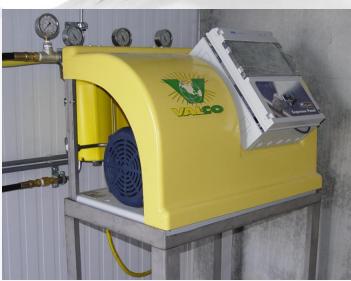

# Pump complete with safety cover and control panel

### Pump specification

- Low pressure switch prevents it from running dry.
- Motor protection against motor overload.
- Maintenance and hour counter.
- Alarm register.

highest quality stainless steel tubes and unique PolAIR nozzles insure years of reliable operation producing