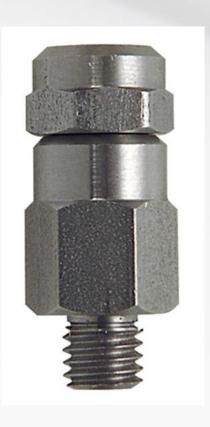

#### Unique stainless steel nozzle:

- Strong stainless steel nozzle, reliable and durable with years of proven results!
- Simple (dis)assembly of nozzles during maintenance and replacement.

#### Unique stainless steel nozzle:

- Stainless steel washers provide tight seal between the nozzle, head and tubing.
- Check valve prevents dripping.