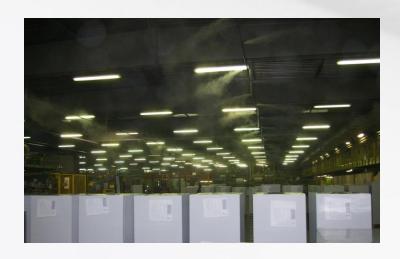

Air humidity management: in paper factory

PolAIR
High Pressure Fogging
for different purposes:

**Dust and odour management:** inside waste storage

PolAIR
High Pressure Fogging
for different purposes:

PolAIR
High Pressure Fogging
for different purposes: