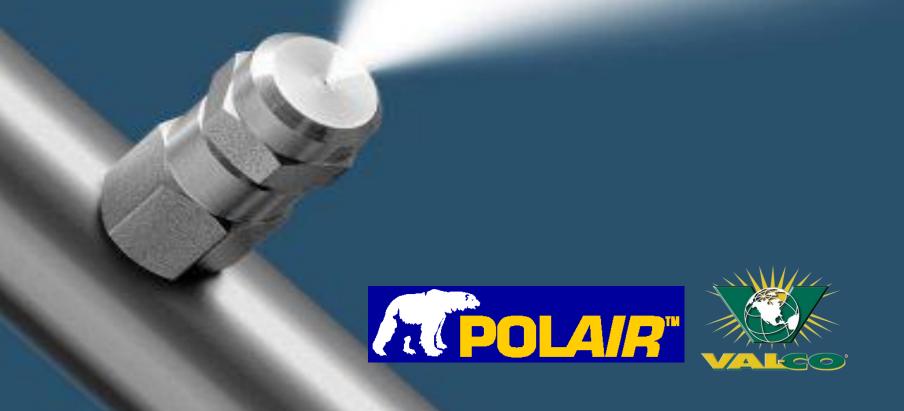

#### Unique stainless steel PolAIR nozzle:

Water usage

Droplet size

Nozzle orifice

: 70 bar - ca. 6.26 l/hour

: 105 bar - ca. 7.67 l/hour

: 10 – 15 micron

: 0.02 mm