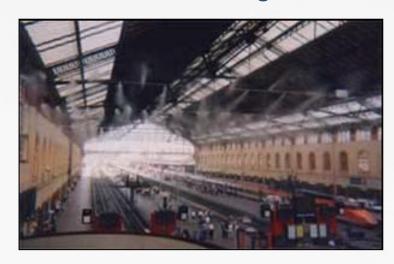

# PolAIR High Pressure Fogging

PolAIR
High Pressure Fogging
for different purposes:

Cooling: train station and a wine cellar

PolAIR
High Pressure Fogging
for different purposes:

**Dust and odour management:** outside waste storage