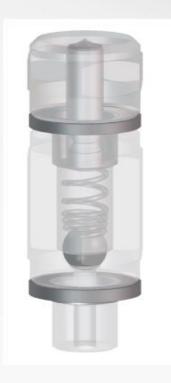

#### Unique stainless steel nozzle:

- Stainless steel washers provide tight seal between the nozzle, head and tubing.
- Check valve prevents dripping.