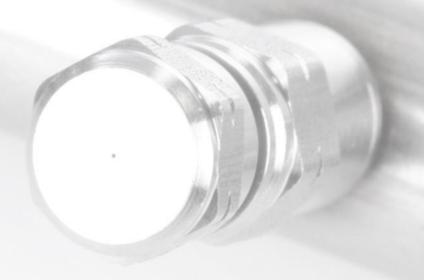

#### Unique stainless steel nozzle:

- Strong stainless steel nozzle, reliable and durable with years of proven results!
- Simple (dis)assembly of nozzles during maintenance and replacement.

#### Unique stainless steel nozzle:

- Stainless steel washers provide tight seal between the nozzle, head and tubing.
- Check valve prevents dripping.