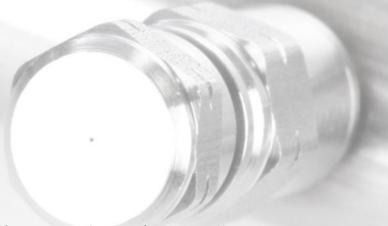

#### Unique stainless steel PolAIR nozzle:

Water usage

Droplet size

Nozzle orifice

: 70 bar - ca. 6.26 l/hour

: 105 bar - ca. 7.67 l/hour

: 10 – 15 micron

: 0.02 mm