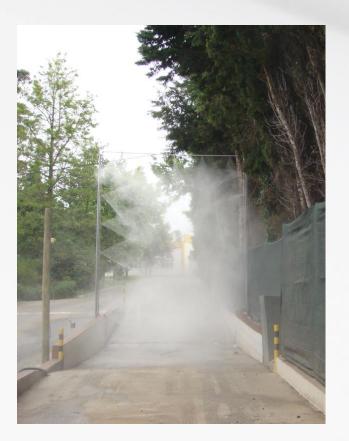

**Sentry:** truck desinfection system

High Pressure Fogging equally distributes the finest fog completely evaporating without precipitation on the floor giving

The Most Efficient COOLING!