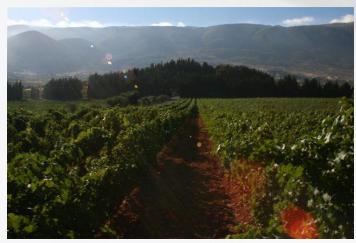

# PolAIR High Pressure Fogging

PolAIR
High Pressure Fogging
for different purposes:

Cooling: train station and a wine cellar

PolAIR
High Pressure Fogging
for different purposes:

**Dust and odour management:** outside waste storage