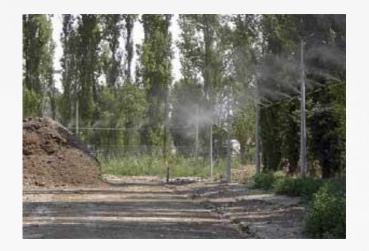

# PolAIR High Pressure Fogging

PolAIR
High Pressure Fogging
for different purposes:

Cooling: train station and a wine cellar

PolAIR
High Pressure Fogging
for different purposes:

**Dust and odour management:** outside waste storage