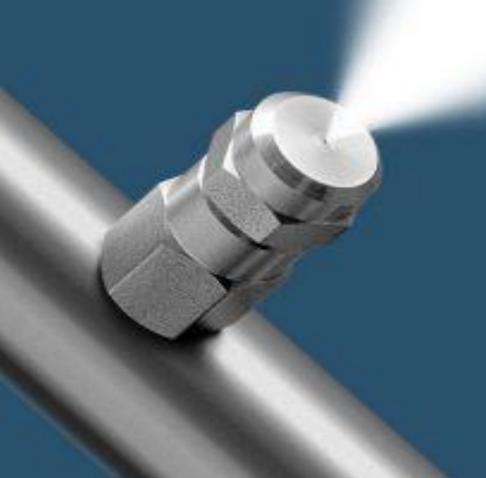

#### Unique stainless steel nozzle:

- Strong stainless steel nozzle, reliable and durable with years of proven results!
- Simple (dis)assembly of nozzles during maintenance and replacement.

#### Unique stainless steel nozzle:

- Stainless steel washers provide tight seal between the nozzle, head and tubing.
- Check valve prevents dripping.

#### Unique stainless steel PolAIR nozzle:

Water usage

Droplet size

Nozzle orifice

: 70 bar - ca. 6.26 l/hour

: 105 bar - ca. 7.67 l/hour

: 10 – 15 micron

: 0.02 mm