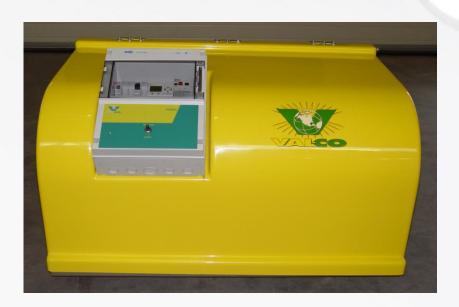

tight seal between the nozzle, head and tubing.
- Check valve prevents dripping.

#### Unique stainless steel system:



- Stainless steel (316) tubes with robust flow drilled threads guarantee strong and durable joints.
- PolAIR nozzles are directly screwed in the stainless steel tubes without any use of plastic adapters.
- Tubing with ready installed nozzles tailormade to up to 6 m in length.

#### Unique PolAIR system:



- PolAIR system is tailor-made for your unique situation.
- Working pressure from 70 till 105 Bar.
- Long tubes with minimal use of couplers.

#### Unique stainless steel PolAIR nozzle:



Water usage

Droplet size

Nozzle orifice

: 70 bar - ca. 6.26 l/hour

: 105 bar - ca. 7.67 l/hour

: 10 – 15 micron

: 0.02 mm

# Pump complete with safety cover and control panel





### Pump specification

- Low pressure switch prevents it from running dry.
- Motor protection against motor overload.
- Maintenance and hour counter.
- Alarm register.



highest quality stainless steel tubes and unique PolAIR nozzles insure years of reliable operation producing

The Finest Fog and The Best Cooling!



## PolAIR High Pressure Fogging your perfect climate!