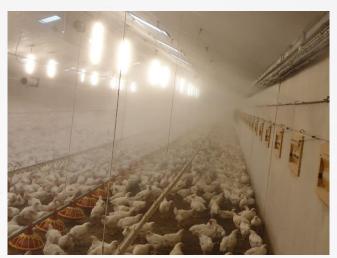

#### Cooling and air humidity management: greenhouses

PolAIR
High Pressure Fogging
for different purposes:

animal husbandry: poultry, pigs, dairy, horse stables, zoo, etc

PolAIR
High Pressure Fogging
for different purposes: